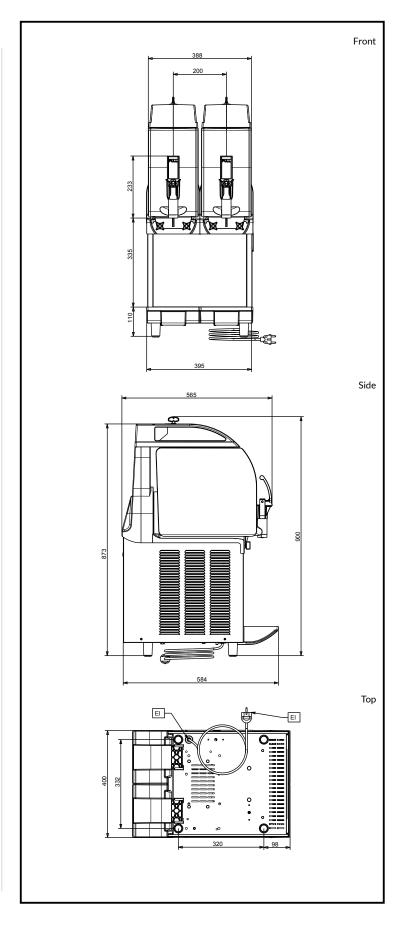

Number of bowls: 2

Bowl's capacity:

Control board:

Dimensions, Width:400 mmDimensions, Depth:580 mmDimensions, Height:870 mmNet weight:60 kgCooling system:AIR

**Refrigeration Data** 

Refrigerant gas: R290

Sustainability