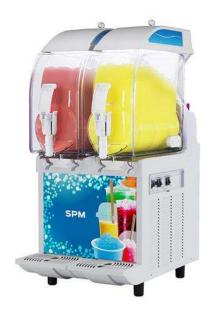

### I-PRO 2 BOWLS, WITH MECHANICAL CONTROL AND LIGHTED PANEL

Ref: 561597 (IPRO2ML)

SLUSH MACHINE I-PRO 2 M STD 230/50 WHITE WITH LIGHTED PANEL - GAS R290

#### **General Features**

I-PRO 2 MECHANICAL LUCE is a professional slush machine with n. 2 I-Tank insulated bowls, 11 litres each, mechanical control and LED-lighted frontal panel.

Every detail has been studied to create a unique equipment thanks to the numerous patents and innovations available for this model.

This equipment has the I-Tank insulated tank as standard. The shape of the tanks, which work independently, guarantees a natural mixing effect for an optimal consistency of the product.

The look of this equipment is modern and eye-catchy, thanks to the LED-light system that illuminates the product inside the tank and thanks to the LED-lighted frontal panel.

The equipment can dispense: slushies, milkshakes and cold drinks.

I-PRO is an ideal slush machine for bars, amusement parks, fast food chains, kiosks, restaurants, water parks and much more.

#### Construction

- The patented I-Tank insulated bowl reduces the impact of ambient temperature on the product, improving its cooling efficiency and guaranteeing energy and cost savings.
- Slush machine with 2x11-litres insulated bowls
- The mechanical control allows you to manually set the "production mode" and the "night mode".
- The LED backlit frontal panel gives maximum visibility to the equipment.